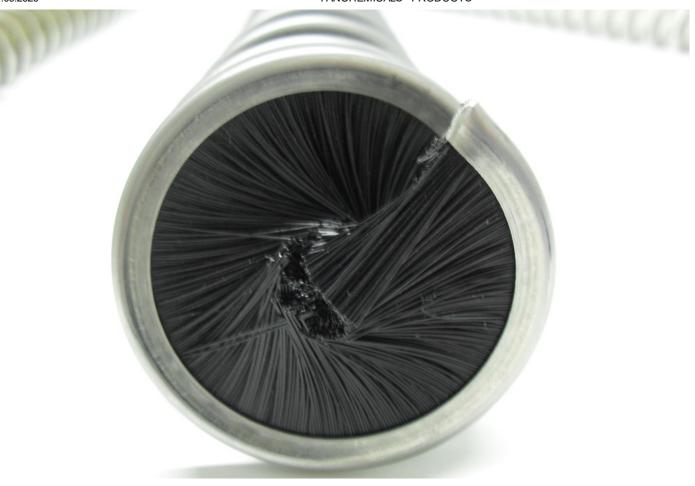

# **SP3034 SS**

### Stainless Steel

Stainless Steel bristles and frame - Acid Proof, diameter of bristles  $0.20\ mm$ 

External diameter: 30 mm

Turns 34

- 1. for removal of residual scale and scale dust after breaking rolls before the drawing machine
- $2.\ removal\ of\ lubricant\ residuals\ in\ line\ to\ the\ drawing\ operation$
- $3.\ removal\ of\ lubricant\ residual\ after\ acid\ pickling\ to\ reduce\ contamination\ of\ flux\ bath$
- 4. this spiral brush can also be used in acid media