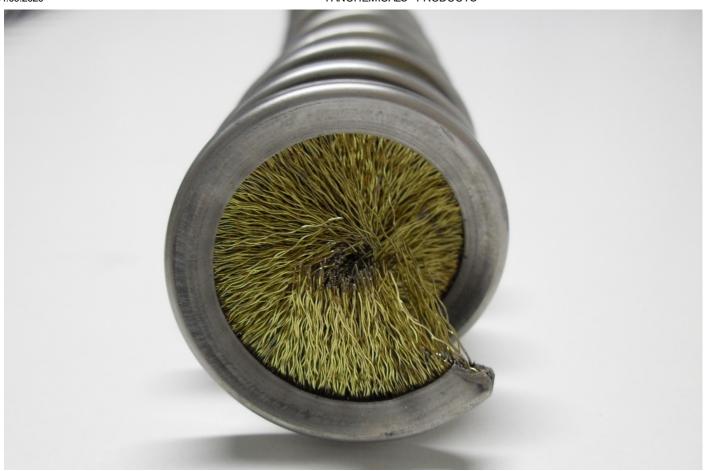

# SP5834

Brass coated high carbon steel wire

Multiuse- Brass coated high carbon steel wire, diameter of bristles  $0.22\ \mathrm{mm}$ 

External diameter: 58 mm

Turns 34

- 1. for removal of residual scale and scale dust after breaking rolls before the drawing machine
- 2. removal of lubricant residuals in line to the drawing operation

# **SP4034**

### Brass coated high carbon steel wire

Multiuse- Brass coated high carbon steel wire, diameter of bristles 0.20 mm

External diameter: 40 mm

Turns 34

- 1. for removal of residual scale and scale dust after breaking rolls before the drawing machine
- 2. removal of lubricant residuals in line to the drawing operation