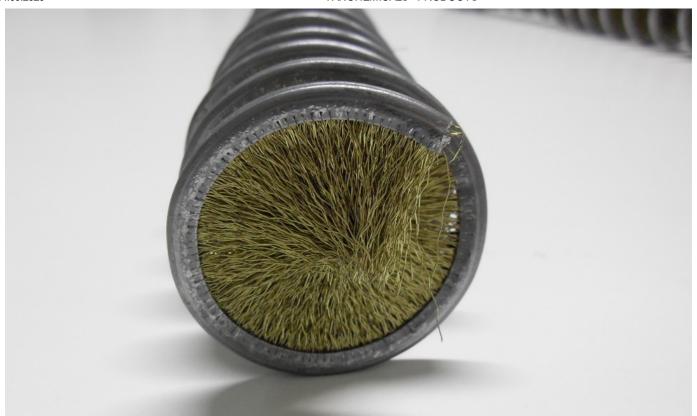

# SP5839

### Brass coated high carbon steel wire

Multiuse- Brass coated high carbon steel wire, diameter of bristles 0.22 mm

External diameter: 58 mm

Turns 39

- 1. for removal of residual scale and scale dust after breaking rolls before the drawing machine
- 2. removal of lubricant residuals in line to the drawing operation