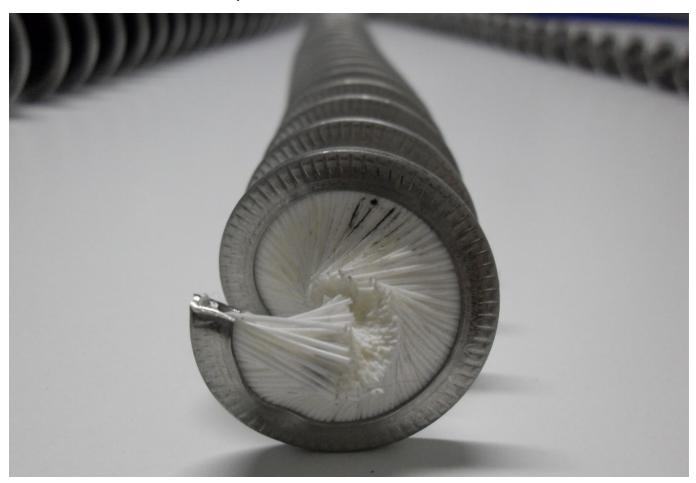

### **SP4034 NY-SS**

### Polypropylene

Diameter of bristles 0.40 mm - Acid Proof

Polypropylene bristles/stainless steel frame

External diameter: 40 mm

Turns 34

### Application:

- 1. to remove residual lubricant and excess coating from wires
- 2. gently wipe and brush the surface even of softer metals
- 3. elimination of drag out or carry over from one bath to the next
- 4. these brushes can be used in acid and alkaline systems