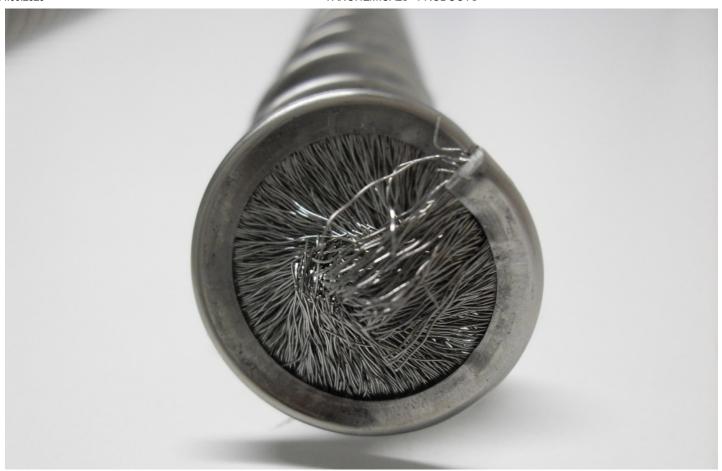

# SP5834

Brass coated high carbon steel wire

Multiuse- Brass coated high carbon steel wire, diameter of bristles  $0.22\ \mathrm{mm}$ 

External diameter: 58 mm

Turns 34

- 1. for removal of residual scale and scale dust after breaking rolls before the drawing machine
- 2. removal of lubricant residuals in line to the drawing operation