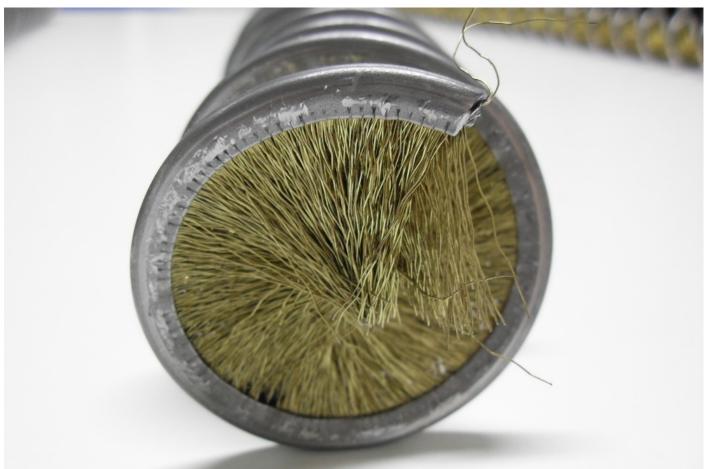

# **SP4034**

### Brass coated high carbon steel wire

Multiuse- Brass coated high carbon steel wire, diameter of bristles 0.20 mm

External diameter: 40 mm

Turns 34

- 1. for removal of residual scale and scale dust after breaking rolls before the drawing machine
- 2. removal of lubricant residuals in line to the drawing operation